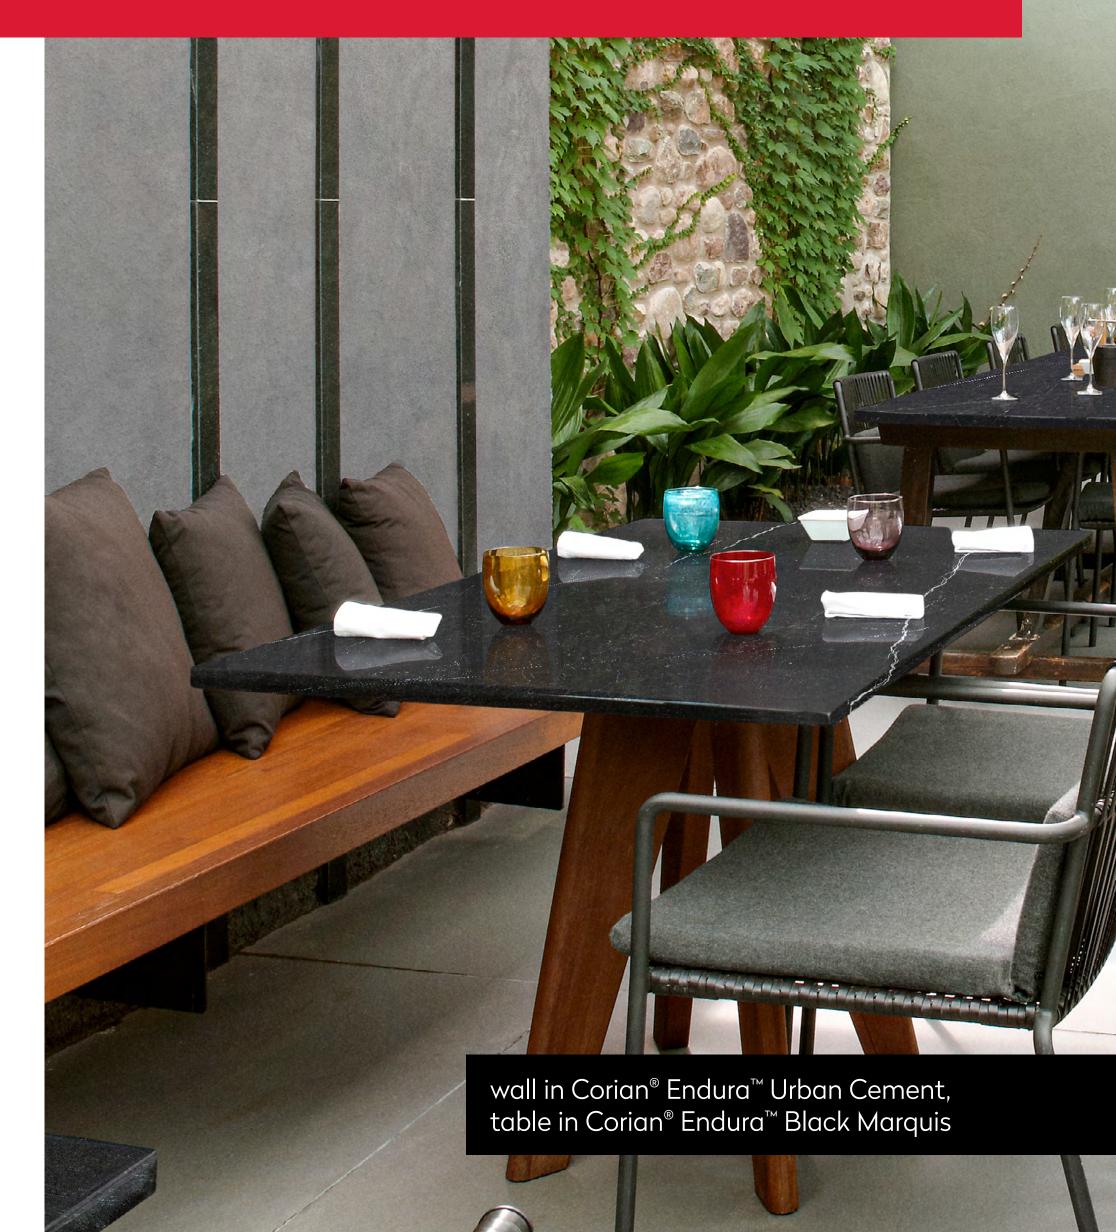

## Outside: seating, take-out and more

#### Bring indoor style and comfort outdoors with Corian® Endura™.

There has always been something special and memorable about alfresco cooking and dining. Turn your restaurant or hospitality space into a destination for outdoor dining with Corian® Endura™ while creating a space for guests to safely gather in style.

# Can your weather drastically change over the course of a few days?

With many outdoor materials freezing and thawing cycles can be a concern – and careful consideration is placed on climate conditions when specifying materials for outdoor use. Corian® Endura™ maintains its form and durability in the face of changing weather providing ultimate durability for any outdoor space without sacrificing style

The high heat resistance of Corian® Endura™ makes it an ideal medium for integrated cooking as well as built-fire pits.