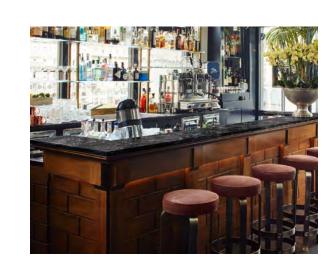

### Interior bars and counters

Corian® Endura™ provides beautiful aesthetics along with high durability for areas where you want to make an impact in your restaurant.

Corian® Endura™ is stain resistant and easy to maintain, to make upkeep of your restaurant even easier. There's no need to worry about spills, scratches or everyday wear and tear.

Learn more about Corian® Endura™