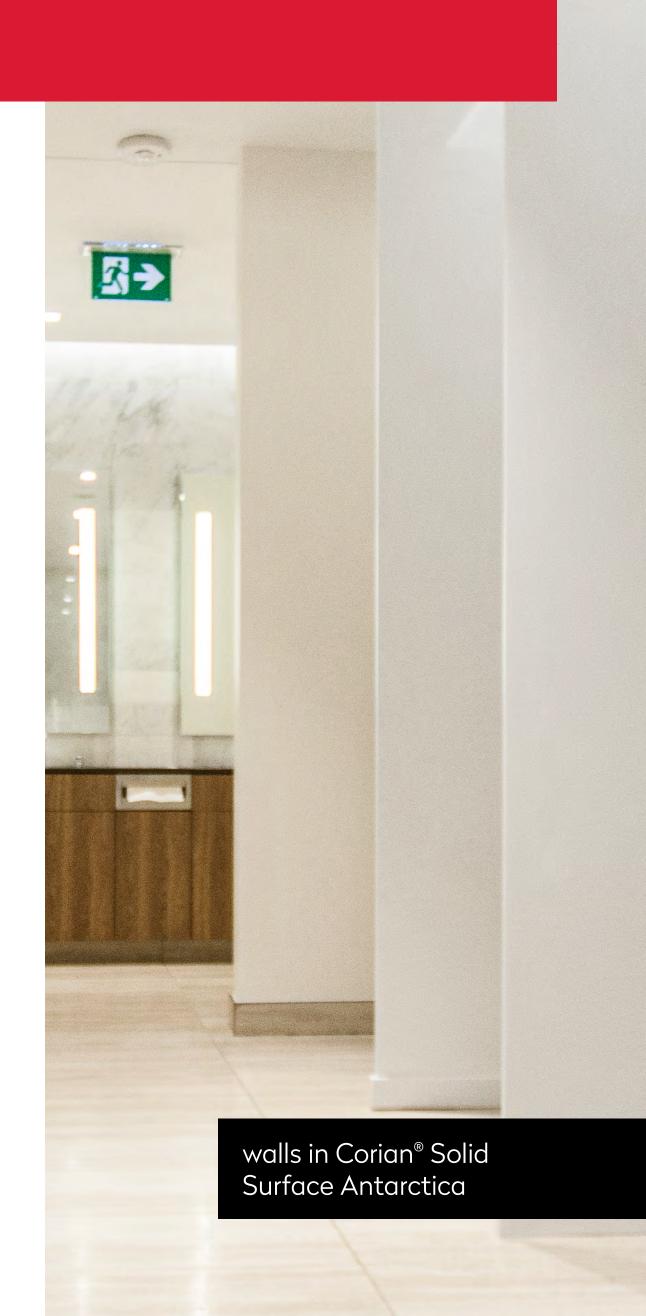

### Restrooms

Restrooms are an integral part of a positive guest experience. Explore Privacy Plus Partitions as a low maintenance and easy-to-clean solution.

Privacy Plus® Partitions systems designed with Corian® Solid Surface are a durable solution with resistance to chips, cracks and scratches. Privacy Plus® Partitions systems designed with Corian® Solid Surface are available in a wide array of beautiful styles and colors and can be shaped into unique door configurations. Care is simple since Corian® Solid Surface is easy to maintain, and when properly cleaned resists the growth of mold, mildew and bacteria. In addition, Corian® Solid Surface resists staining from uric acid. Privacy Plus® Partition Systems offer the best overall life cycle cost since the system is fully renewable and is a solid system built to last. Plus, it comes with a 25-year limited warranty, making Privacy Plus® a great choice.

Corian® Solid Surface lavatories are a great addition to any bathroom, and BIM objects and CAD drawings are also available.