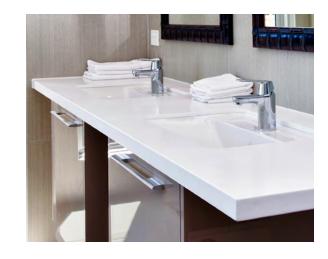

### Restrooms

Restrooms are an integral part of a positive guest experience. Explore Privacy Plus Partitions as a low maintenance and easy-to-clean solution.

Privacy Plus® Partitions systems designed with Corian® Solid Surface are a durable solution with resistance to chips, cracks and scratches. Privacy Plus® Partitions systems designed with Corian® Solid Surface are available in a wide array of beautiful styles and colors and can be shaped into unique door configurations. Care is simple since Corian® Solid Surface is easy to maintain, and when properly cleaned resists the growth of mold, mildew and bacteria. In addition, Corian® Solid Surface resists staining from uric acid. Privacy Plus® Partition Systems offer the best overall life cycle cost since the system is fully renewable and is a solid system built to last. Plus, it comes with a 25-year limited warranty, making Privacy Plus® a great choice.

Corian® Solid Surface lavatories are a great addition to any bathroom, and BIM objects and CAD drawings are also available.