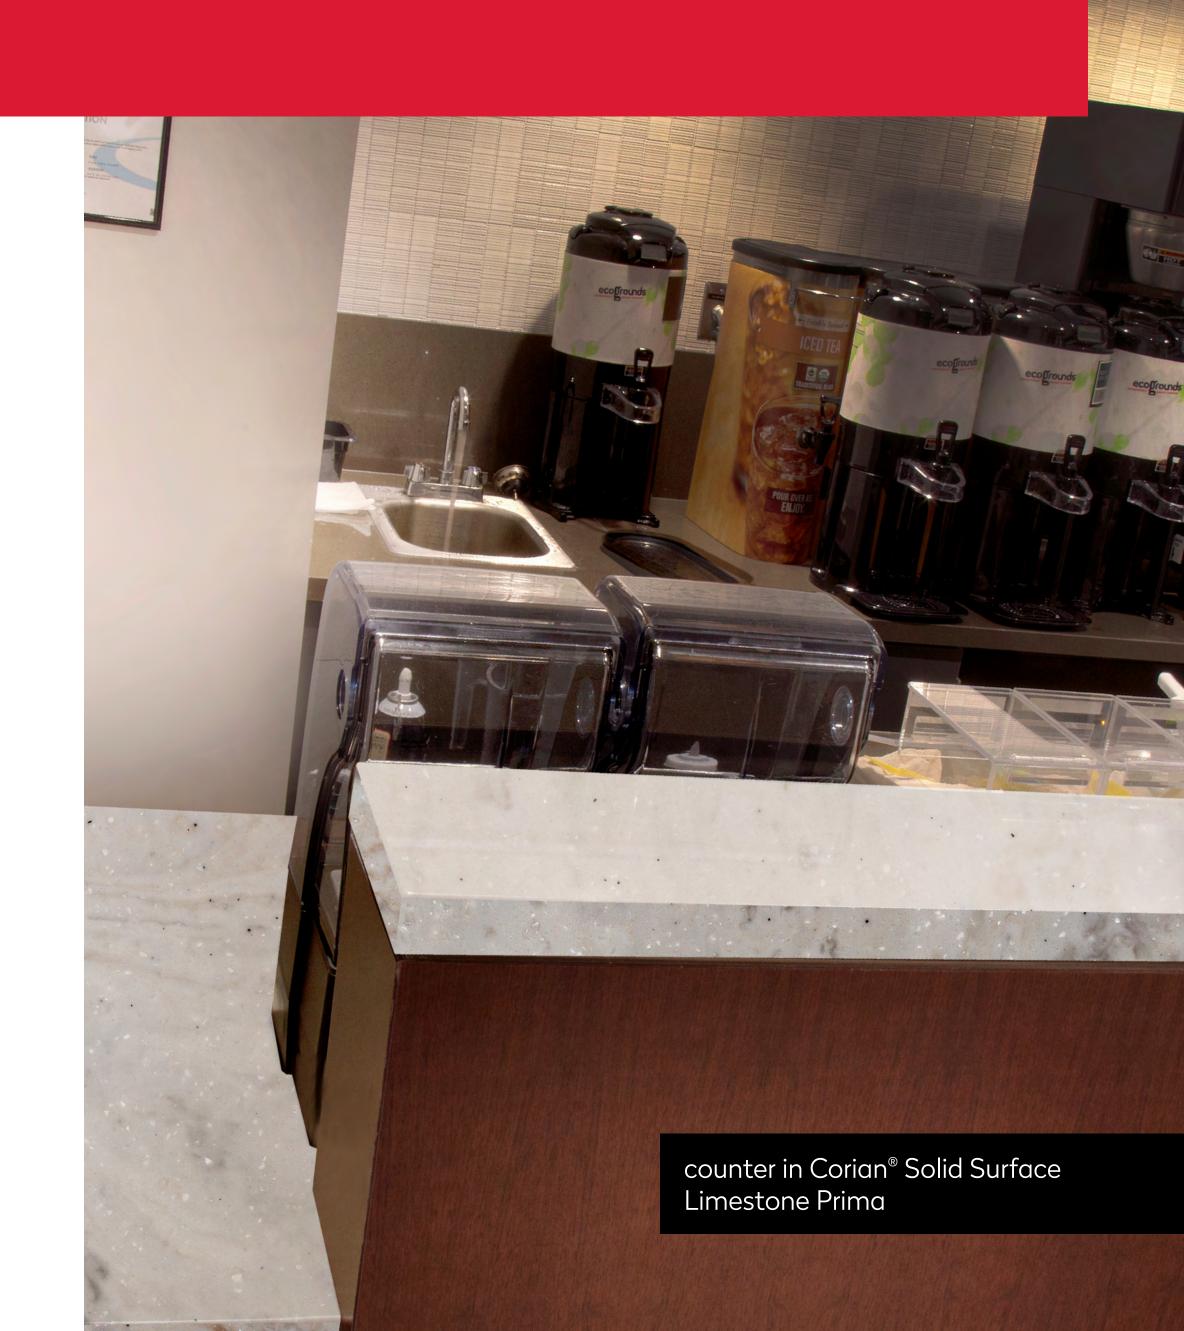

## Solutions for take-out

Corian® Solid Surface, Corian® Quartz, and Corian® Endura™ are all great solutions for takeout, and all Corian® Design Surfaces enable easy, frequent and quick cleaning. Corian® Solid Surface and Corian® Quartz are NSF/ANSI Standard 51 Certified for food contact, the highest level, for all food types in commercial food preparation. Corian® Design Surfaces also enable easy, frequent and quick cleaning.

### Back of the house

Make your "back of the house" worthy of being up front with these applications using Corian® Solid Surface and the ultra heat resistant Corian® Endura™

Its hygienic performance has also been certified by prestigious independent institutions like NSF International. Corian® Solid Surface is NSF/ANSI Standard 51 Certified for food contact, the highest level, for all food types in commercial food preparation.

Corian® Design Surfaces also enable easy, frequent and quick cleaning.