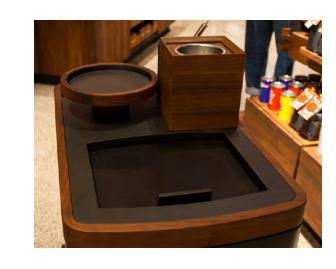

## Solutions for take-out

Corian® Solid Surface, Corian® Quartz, and Corian® Endura™ are all great solutions for takeout, and all Corian® Design Surfaces enable easy, frequent and quick cleaning. Corian® Solid Surface and Corian® Quartz are NSF/ANSI Standard 51 Certified for food contact, the highest level, for all food types in commercial food preparation. Corian® Design Surfaces also enable easy, frequent and quick cleaning.

Corian<sup>®</sup> Solid Surface is now available in widesheet dimensions in our most popular colors for reduced application time, waste, and increased cost savings. Learn more about Corian<sup>®</sup> Solid Surface in widesheet dimensions

Corian® Endura™ provides the ultimate in durability so is great for applications that get a lot of abuse. <u>Learn more about Corian® Endura™</u>

Corian® Quartz provides a wide range of on-trend aesthetics, along with high durability, for heavy use areas. Learn more about Corian® Quartz