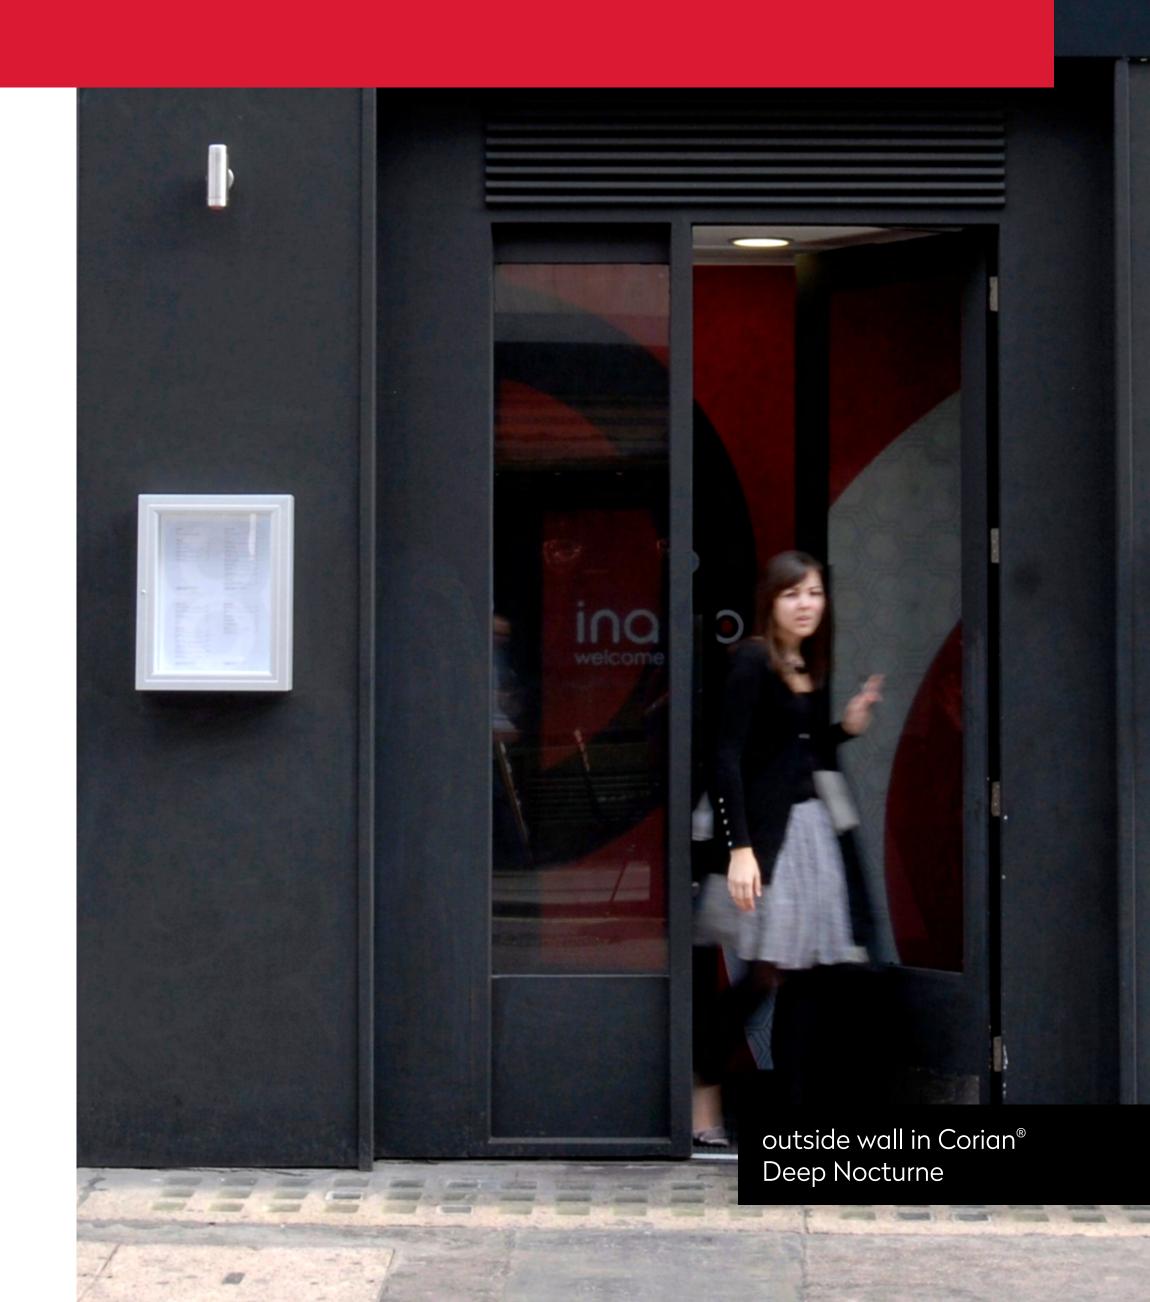

#### Let's take this outside.

Bring more of your brand experience outdoors, with materials for customizable facades, drive throughs, and signage and seating.

- Corian<sup>®</sup> Solid Surface is easy-to-clean, stain resistant and renewable.
- Many colors of Corian® Solid Surface can safely be used outside. Corian® Colorfastness
- Corian® Solid Surface contributes to LEED certification points. Corian® Solid Surface has received various important independent certifications for environmental performance, such as GreenGuard®, NAHB North American Builders Association, and SCS Scientific Certification Systems.

## Drive thru cladding

All 6 and 12 mm colors of Corian<sup>®</sup> Solid Surface meet Class A fire performance per NFPA 101<sup>®</sup> Life Safety Code<sup>®</sup>

DuPont can provide detailed guidance on how to install Corian® Solid Surface as cladding for one story buildings using a variety of adhesive-based or mechanical techniques that can meet structural performance requirements, including windload

Why design corners when you can have curves? Use cladding to add personality to almost any environment.

• Corian® Solid Surface is highly durable for heavy traffic and usage, and you can repair individual panels without needing to replace the whole panel.