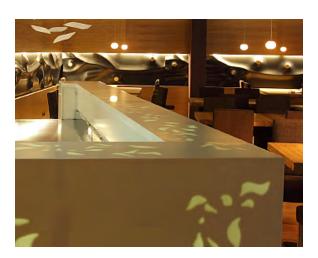

### Interior bars and counters

Corian® Endura™ provides beautiful aesthetics along with high durability for areas where you want to make an impact in your restaurant.

Corian® Endura™ is stain resistant and easy to maintain, to make upkeep of your restaurant even easier. There's no need to worry about spills, scratches or everyday wear and tear.

Learn more about Corian® Endura™