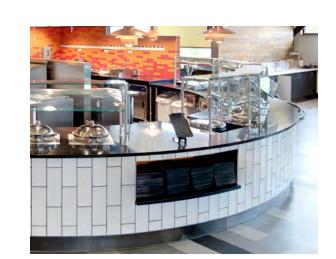

## Solutions for take-out

Corian® Solid Surface, Corian® Quartz, and Corian® Endura™ are all great solutions for takeout, and all Corian® Design Surfaces enable easy, frequent and quick cleaning. Corian® Solid Surface and Corian® Quartz are NSF/ANSI Standard 51 Certified for food contact, the highest level, for all food types in commercial food preparation. Corian® Design Surfaces also enable easy, frequent and quick cleaning.

### Back of the house

Make your "back of the house" worthy of being up front with these applications using Corian® Solid Surface and the ultra heat resistant Corian® Endura™

Its hygienic performance has also been certified by prestigious independent institutions like NSF International. Corian® Solid Surface is NSF/ANSI Standard 51 Certified for food contact, the highest level, for all food types in commercial food preparation.