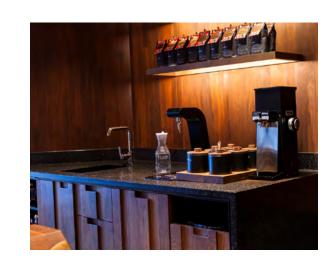

### Interior bars and counters

Corian® Endura™ provides beautiful aesthetics along with high durability for areas where you want to make an impact in your restaurant.

Corian® Endura™ is stain resistant and easy to maintain, to make upkeep of your restaurant even easier. There's no need to worry about spills, scratches or everyday wear and tear.

Learn more about Corian® Endura™