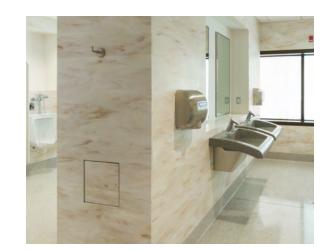

### Restrooms

Restrooms are an integral part of a positive guest experience. Explore Privacy Plus Partitions as a low maintenance and easy-to-clean solution.

Privacy Plus® Partitions systems designed with Corian® Solid Surface are a durable solution with resistance to chips, cracks and scratches. Privacy Plus® Partitions systems designed with Corian® Solid Surface are available in a wide array of beautiful styles and colors and can be shaped into unique door configurations. Care is simple since Corian® Solid Surface is easy to maintain, and when properly cleaned resists the growth of mold, mildew and bacteria. In addition, Corian® Solid Surface resists staining from uric acid. Privacy Plus® Partition Systems offer the best overall life cycle cost since the system is fully renewable and is a solid system built to last. Plus, it comes with a 25-year limited warranty, making Privacy Plus® a great choice.

Corian® Solid Surface lavatories are a great addition to any bathroom, and BIM objects and CAD drawings are also available.