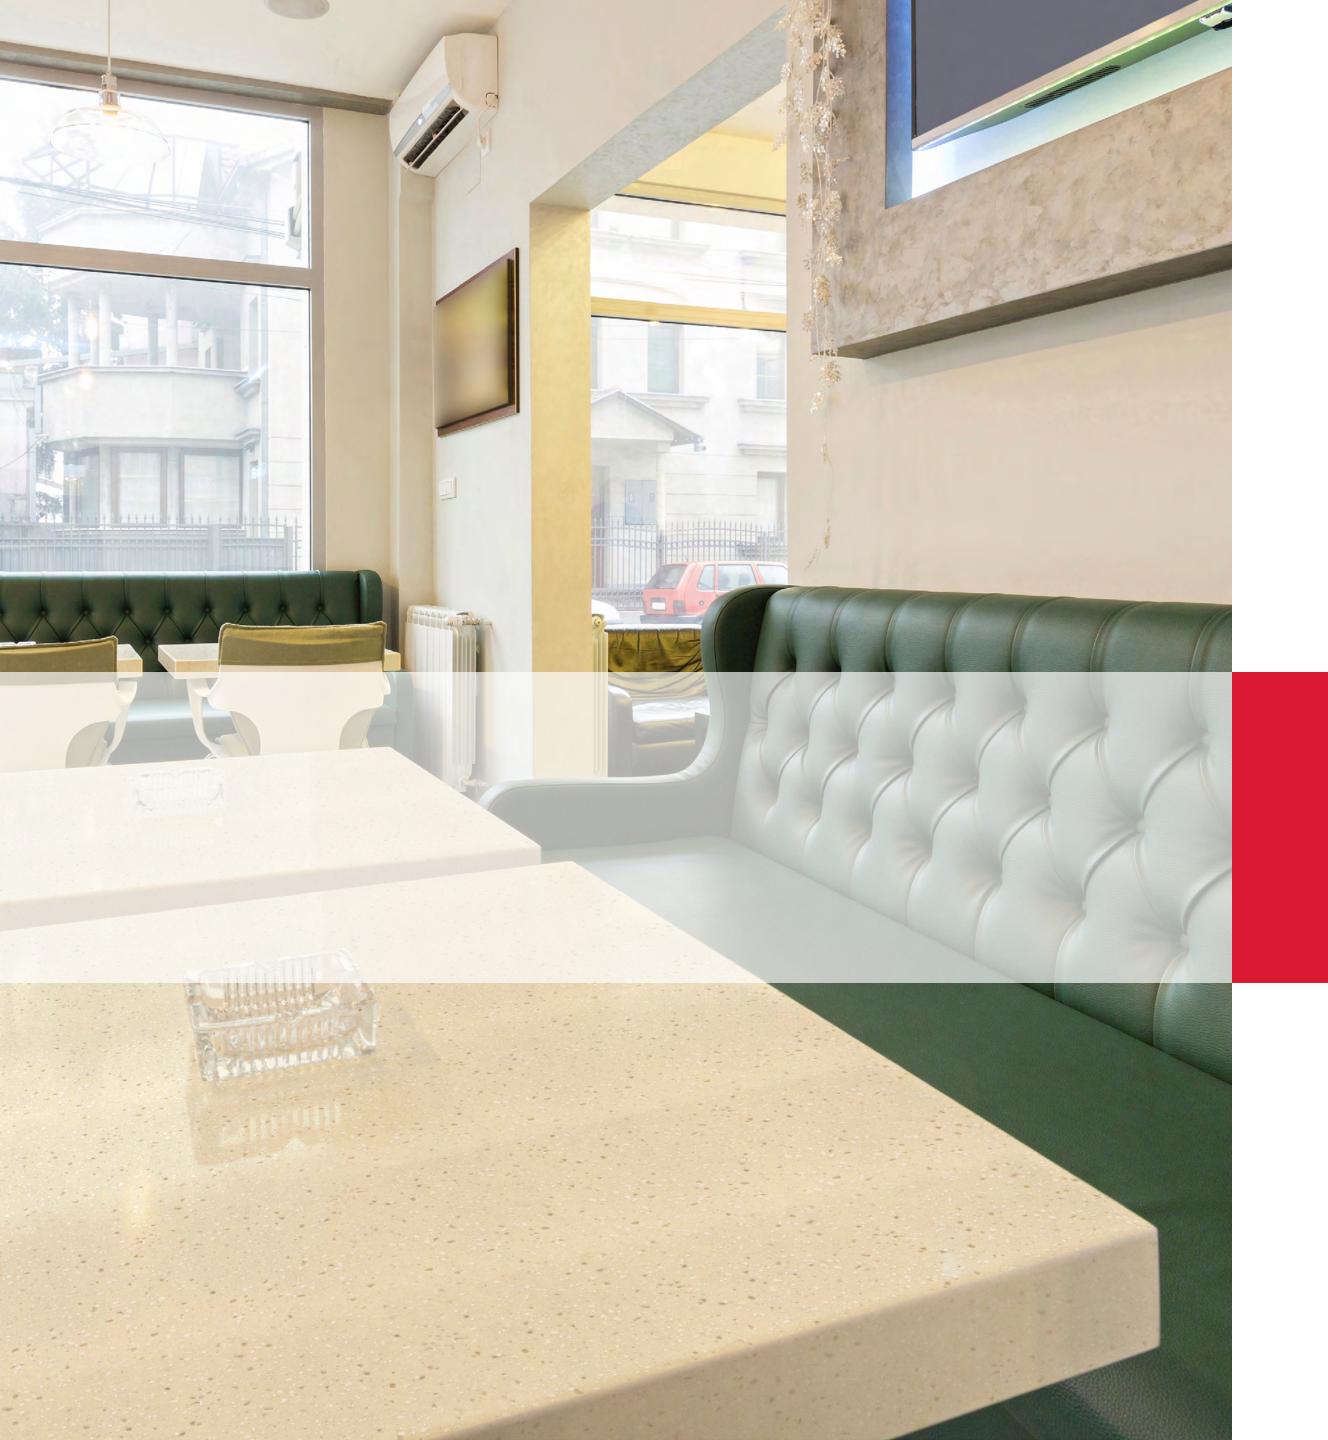

## Indoor guest experience

#### Promote Ambiance, Comfort and Cleanliness

- Table Tops
- Serving Counters/Beverage Stations
- Bar Tops
- Reception Counters
- Food Preparation Areas

- Wall and Counter Cladding
- Waste Receptacles
- Vanity Tops
- Toilet Partition Systems

#### Beautiful, Yet So Much More

- Durable, easy to clean and maintain and Corian® Solid Surface is renewable if scratched
- NSF/ANSI Standard 51 Certified for food contact
- With many color aesthetics to choose from, you can create a consistent, warm and inviting ambience and a positive brand experience at one or many locations
- Will not support the growth of mold and mildew when properly cleaned
- Stain resistant (stains cannot permeate and minor surface discoloration is easily removed).
- GREENGUARD Certified® as low VOC-emitting material
- Available in a wide range of colors and in customized options
- Corian® Endura™ is able to withstand constant wear and tear thanks to its structure, so
  is an ideal product for high traffic areas

### Interior bars and counters

Corian® Endura™ provides beautiful aesthetics along with high durability for areas where you want to make an impact in your restaurant.

Corian® Endura™ is stain resistant and easy to maintain, to make upkeep of your restaurant even easier. There's no need to worry about spills, scratches or everyday wear and tear.