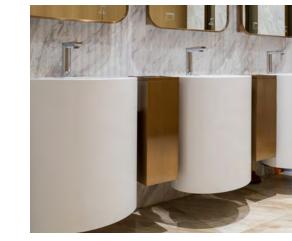

### Restrooms

Restrooms are an integral part of a positive guest experience. Explore Privacy Plus Partitions as a low maintenance and easy-to-clean solution.

Privacy Plus® Partitions systems designed with Corian® Solid Surface are a durable solution with resistance to chips, cracks and scratches. Privacy Plus® Partitions systems designed with Corian® Solid Surface are available in a wide array of beautiful styles and colors and can be shaped into unique door configurations. Care is simple since Corian® Solid Surface is easy to maintain, and when properly cleaned resists the growth of mold, mildew and bacteria. In addition, Corian® Solid Surface resists staining from uric acid. Privacy Plus® Partition Systems offer the best overall life cycle cost since the system is fully renewable and is a solid system built to last. Plus, it comes with a 25-year limited warranty, making Privacy Plus® a great choice.

Corian® Solid Surface lavatories are a great addition to any bathroom, and BIM objects and CAD drawings are also available.