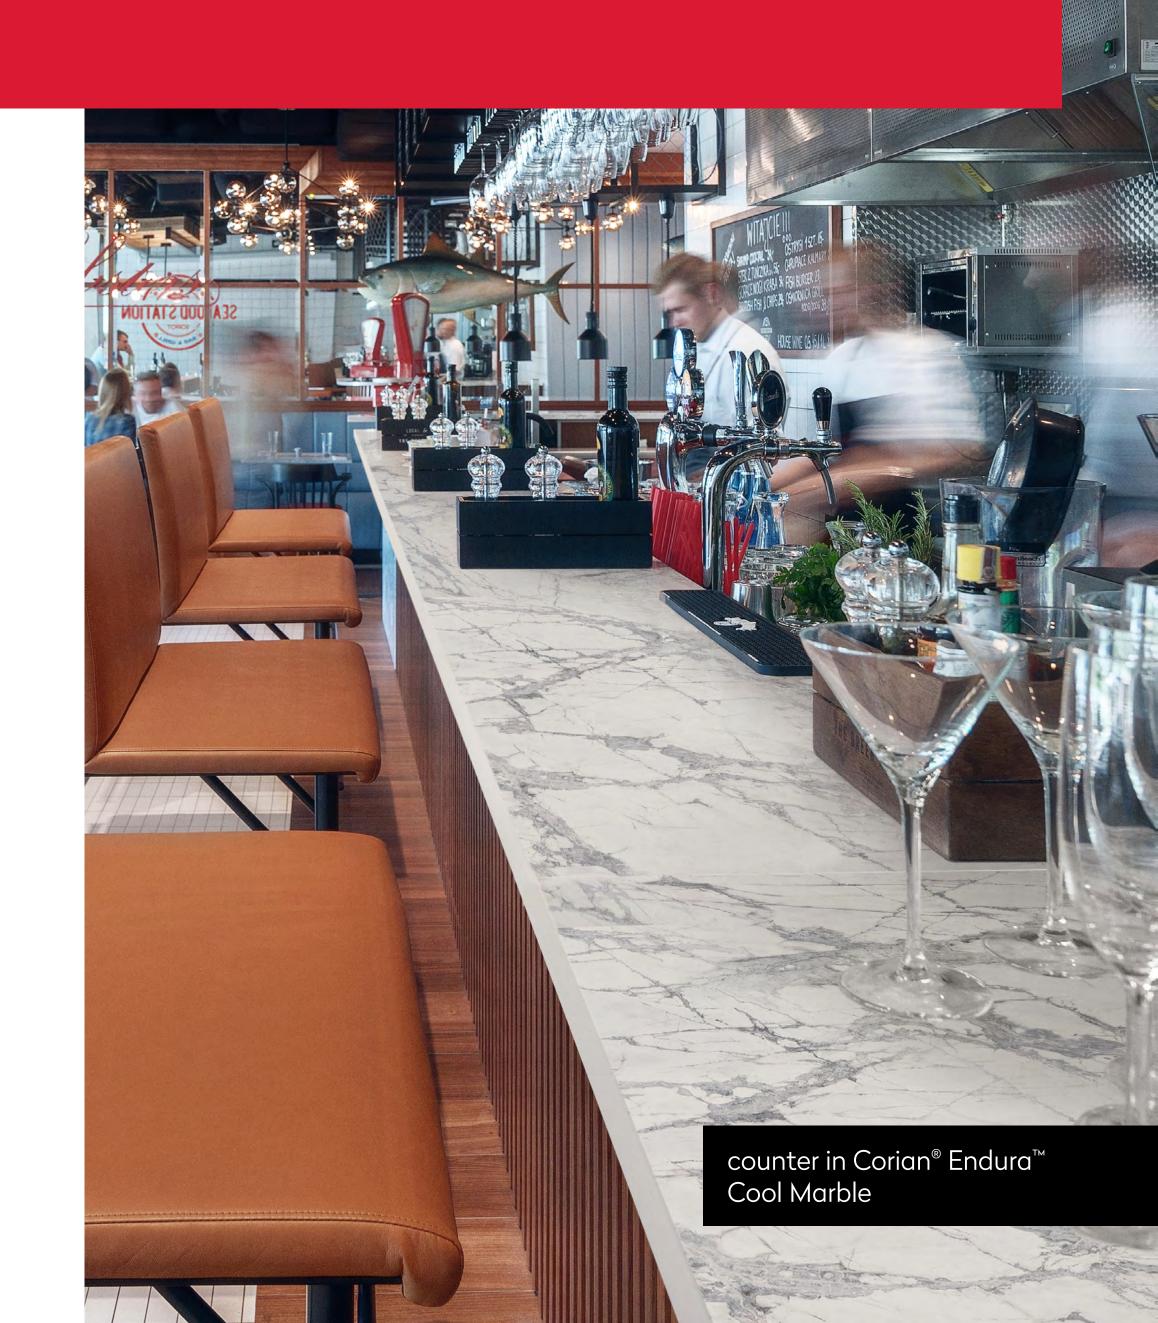

### Interior bars and counters

Corian® Endura™ provides beautiful aesthetics along with high durability for areas where you want to make an impact in your restaurant.

Corian® Endura™ is stain resistant and easy to maintain, to make upkeep of your restaurant even easier. There's no need to worry about spills, scratches or everyday wear and tear.

Learn more about Corian® Endura™