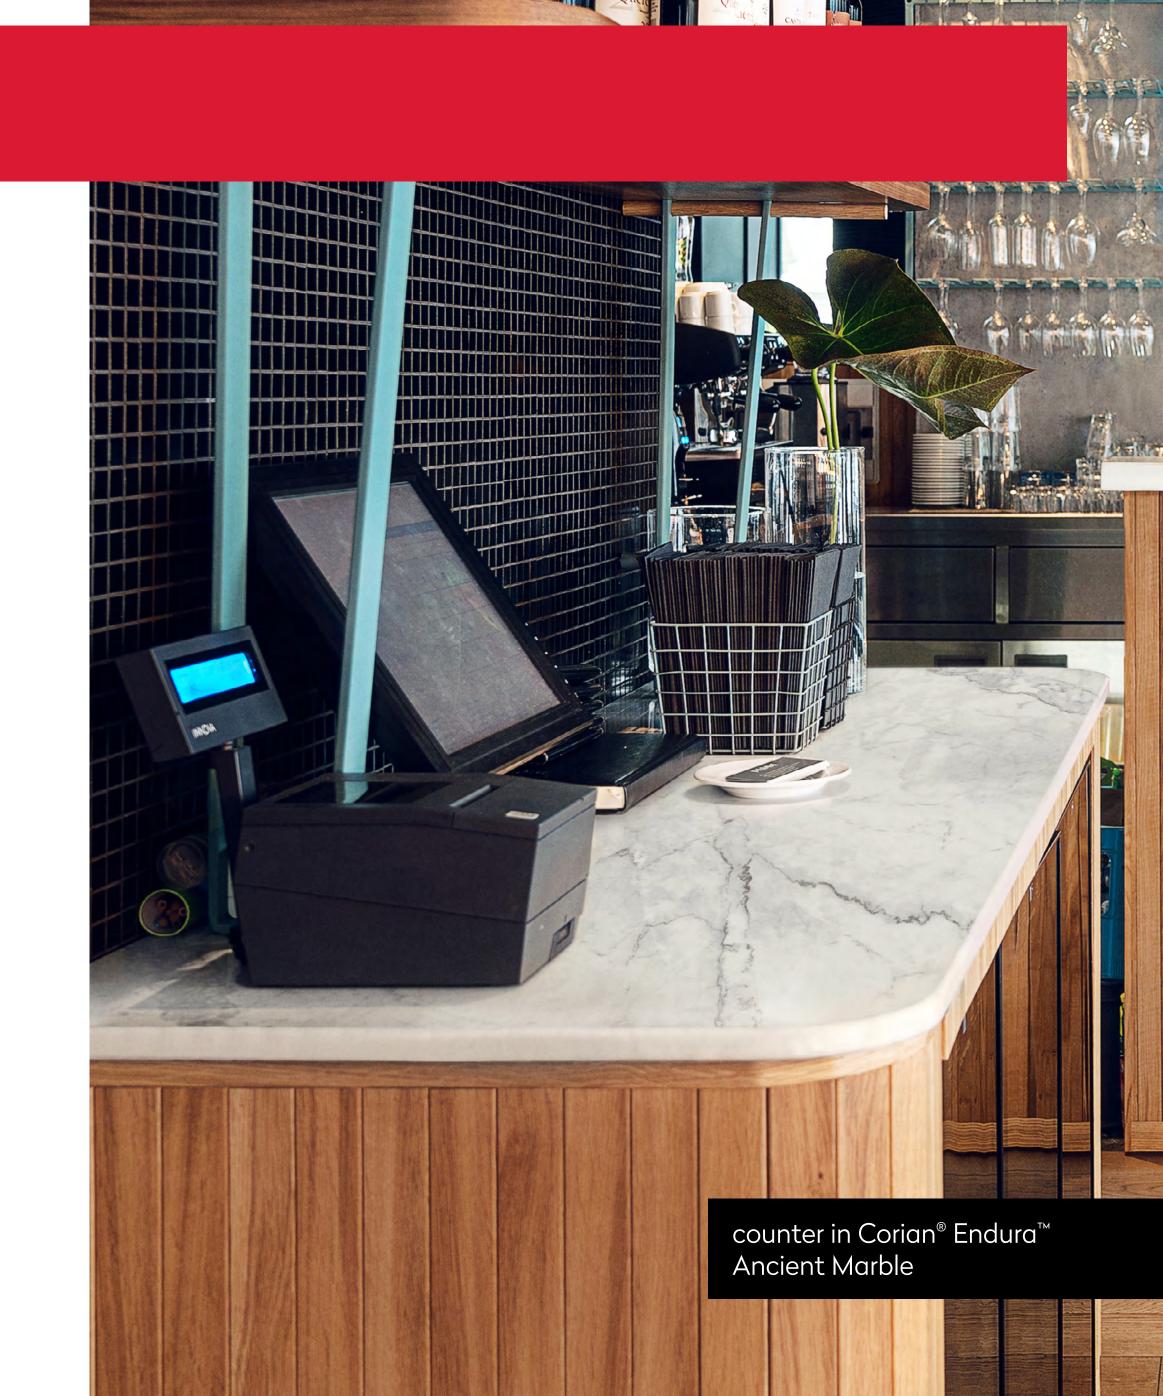

### Interior bars and counters

Corian® Endura™ provides beautiful aesthetics along with high durability for areas where you want to make an impact in your restaurant.

Corian® Endura™ is stain resistant and easy to maintain, to make upkeep of your restaurant even easier. There's no need to worry about spills, scratches or everyday wear and tear.

Learn more about Corian® Endura™