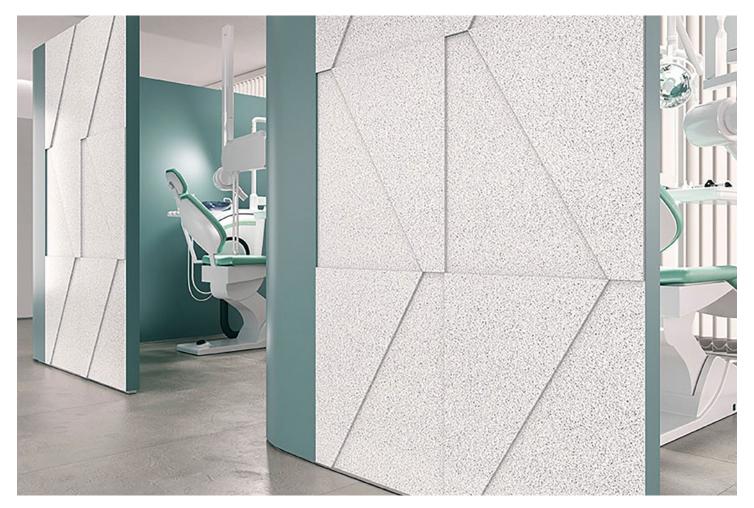

## **EVERYDAY EXTRAORDINARY**

CORIAN® SOLID SURFACE CARRARA LINO

Corian® Solid Surface places design, durability and hygiene at the heart of every healthcare space. Through stunning and thermoformable aesthetics, Corian® Solid Surface enables you to take design in unique directions with superior performance benefits.

Corian® Solid Surface is nonporous with impenetrable, easy-to-clean surfaces that can withstand strong cleaning agents and disinfectants. This promotes a more hygienic space for doctors, patients and staff. And with a seamless design, there's simply no place for bacteria to hide – so you can enjoy peace of mind in a space where cleanliness is crucial.

#### **SEAMLESS**

8252R

Corian® Solid Surface in Widesheet Dimensions allows for less seaming, which means decreased product waste, less material needed and faster installation—an ideal formula for optimizing cost savings.