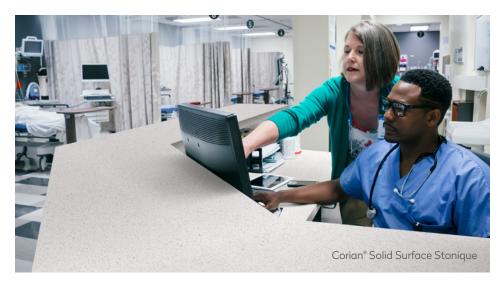

Corian® Solid Surface is nonporous with impenetrable, easy-to-clean surfaces that can withstand strong cleaning agents and disinfectants. This promotes a more hygienic space for doctors, patients and staff. And with a seamless design, there's simply no place for bacteria to hide – so you can enjoy peace of mind in a space where cleanliness is crucial.

#### **DURABLE**

The repairability of Corian® Solid Surface means that it can endure the daily wear and tear common in high-traffic healthcare settings and can be restored without needing to be replaced, all of which save you time and money.